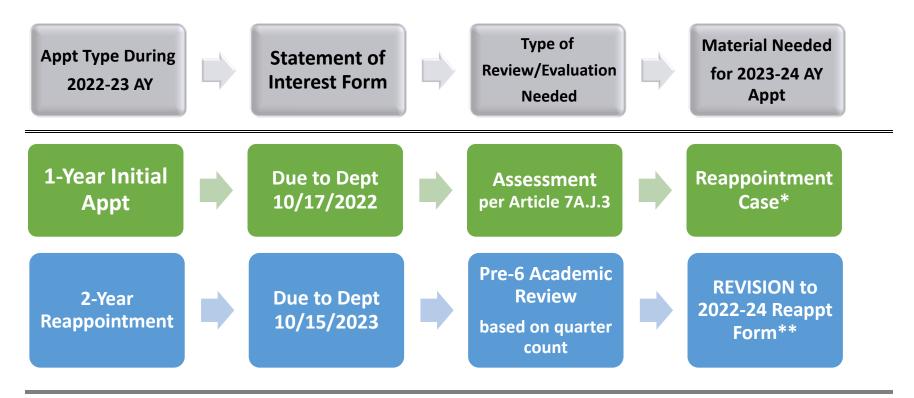

#### \*Reappointment Case

- 2-Year Reappointment Form
- Statement of Interest Form
- Summary of Teaching Assessment
- ESCI Reports & Written Student Comments via Box Link
- Submit complete case to College Analyst via email

### \*\*Revision to 2022-24 Reappointment Form

- Download 2022-24 AY reappointment form from Box folder "Temp Lecturers DEPT NAME"
- Revise to add 2023-24 teaching load
- Submit revised form to College Analyst via email
- No teaching evaluations or review needed since this is a revision to the 2-year reappointment
  - Pre-6 Academic Review will be used for 3-year reappointment, which is due April 1, 2024